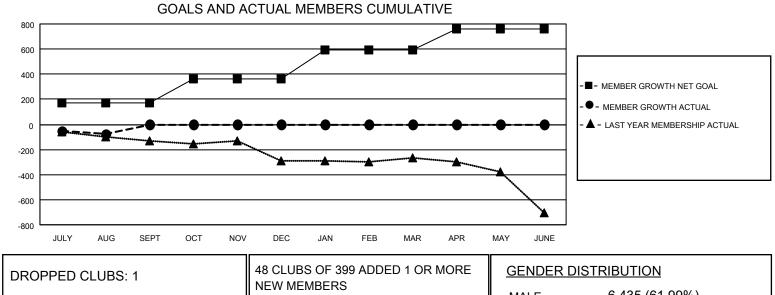

## GAT MONTHLY MEMBERSHIP PROGRESS REPORT

**Multiple District 19** 

LOCATION: WASHINGTON

Results as of: 8/31/2020

| Clubs         |               |             |               | Members               |                        |                         |                                                    |  |  |
|---------------|---------------|-------------|---------------|-----------------------|------------------------|-------------------------|----------------------------------------------------|--|--|
|               | RESULTS FOR   | R 2020-2021 |               | RESULTS FOR 2020-2021 |                        |                         |                                                    |  |  |
| QUARTER       | NEW CLUB GOAL | NEW CLUBS   | DROPPED CLUBS | QUARTER MEME          | BER GROWTH NET<br>GOAL | MEMBER GROWTH<br>ACTUAL | DROPPED<br>MEMBERS ACTUAL<br>(including transfers) |  |  |
| JULY/AUG/SEPT | 2             | 2           | 1             | JULY/AUG/SEPT         | 174                    | 161                     | 201                                                |  |  |
| OCT/NOV/DEC   | 2             | 0           | 0             | OCT/NOV/DEC           | 188                    | 0                       | 0                                                  |  |  |
| JAN/FEB/MAR   | 4             | 0           | 0             | JAN/FEB/MAR           | 229                    | 0                       | 0                                                  |  |  |
| APR/MAY/JUNE  | 1             | 0           | 0             | APR/MAY/JUNE          | 169                    | 0                       | 0                                                  |  |  |

● - CURRENT YEAR ACTUAL NEW CLUBS

- LAST YEAR ACTUAL NEW CLUBS

| DROPPED CLUBS: 1 |     | 48 CLUBS OF 399 ADDED 1 OR MORE                | GENDER DISTRIBUTION        |                |           |
|------------------|-----|------------------------------------------------|----------------------------|----------------|-----------|
|                  |     | NEW MEMBERS                                    | MALE                       | 6,435 (61.99%) |           |
|                  |     |                                                | FEMALE                     | 3,946 (38.01%) |           |
| DROPPED MEMBERS  |     |                                                |                            |                |           |
| DECEASED         | 25  | CLICK HERE FOR CUMULATIVE                      | TOTAL FAMILY UNIT MEMBERS  |                | 2,345     |
| CLUB CANCELLED   | 5   | MEMBERSHIP DATA                                | FAMILY MEMBERS PAYING HALF |                | 4.004     |
| OTHER            | 171 |                                                |                            |                | 1,201     |
| TOTAL            | 201 |                                                |                            |                |           |
| MBP0181          |     | ht 2020 Lions Clubs International All Rights F | Pasarvad                   | Pa             | ne 1 of 1 |