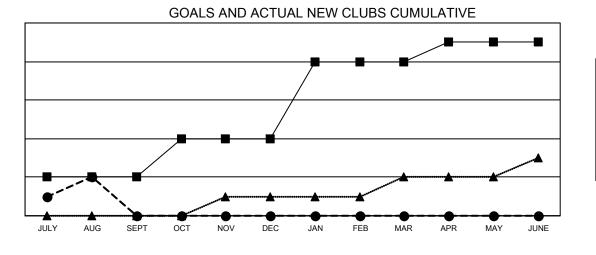

## GAT MONTHLY MEMBERSHIP PROGRESS REPORT

**Multiple District 19** 

LOCATION: WASHINGTON

Results as of: 8/31/2020

| Clubs         |               |             |               | Members               |                        |                         |                                                    |  |  |
|---------------|---------------|-------------|---------------|-----------------------|------------------------|-------------------------|----------------------------------------------------|--|--|
|               | RESULTS FOR   | R 2020-2021 |               | RESULTS FOR 2020-2021 |                        |                         |                                                    |  |  |
| QUARTER       | NEW CLUB GOAL | NEW CLUBS   | DROPPED CLUBS | QUARTER MEME          | BER GROWTH NET<br>GOAL | MEMBER GROWTH<br>ACTUAL | DROPPED<br>MEMBERS ACTUAL<br>(including transfers) |  |  |
| JULY/AUG/SEPT | 2             | 2           | 1             | JULY/AUG/SEPT         | 174                    | 161                     | 201                                                |  |  |
| OCT/NOV/DEC   | 2             | 0           | 0             | OCT/NOV/DEC           | 188                    | 0                       | 0                                                  |  |  |
| JAN/FEB/MAR   | 4             | 0           | 0             | JAN/FEB/MAR           | 229                    | 0                       | 0                                                  |  |  |
| APR/MAY/JUNE  | 1             | 0           | 0             | APR/MAY/JUNE          | 169                    | 0                       | 0                                                  |  |  |

● - CURRENT YEAR ACTUAL NEW CLUBS

- LAST YEAR ACTUAL NEW CLUBS

| DROPPED CLUBS: 1 |     | 48 CLUBS OF 399 ADDED 1 OR MORE                | GENDER DISTRIBUTION        |                |           |
|------------------|-----|------------------------------------------------|----------------------------|----------------|-----------|
|                  |     | NEW MEMBERS                                    | MALE                       | 6,435 (61.99%) |           |
|                  |     |                                                | FEMALE                     | 3,946 (38.01%) |           |
| DROPPED MEMBERS  |     |                                                |                            |                |           |
| DECEASED         | 25  | CLICK HERE FOR CUMULATIVE                      | TOTAL FAMILY UNIT MEMBERS  |                | 2,345     |
| CLUB CANCELLED   | 5   | MEMBERSHIP DATA                                | FAMILY MEMBERS PAYING HALF |                | 4.004     |
| OTHER            | 171 |                                                |                            |                | 1,201     |
| TOTAL            | 201 |                                                |                            |                |           |
| MBP0181          |     | ht 2020 Lions Clubs International All Rights F | Pasarvad                   | Pa             | ne 1 of 1 |